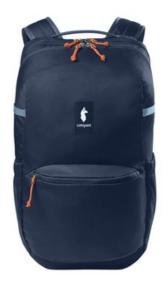

## Cotopaxi<sup>®</sup> Chiquillo 30L Backpack COTOU1701

Designed for versatility, this pack brings adventure and sustainability to your everyday life. Perfect for the daily commute, school or a day hike, this durable backpack is built for comfort.

- 100% recycled polyester oxford
- Spacious main compartment with interior organization and key clip
- Front zippered pocket
- Webbing attachment loops
- Breathable mesh back
- Durable top handle for easy carry
- Adjustable shoulder straps with removable sternum strap
- Twowater bottle pockets
- Contrast Cotopaxi w oven patch logo on front
- Contrast Cotopaxi heat transfer logo on contrast w ebbing on harness
- Laptop sleeve dimensions: 19.5"h x 12.25"; fits most 16inch laptops

Dimensions: 20"h x 11"w x 7"dVolume: 30L (1,830 cubic inches)

Weight: 830 g (1 lb. 13 oz.)

Note: Bags not intended for use by children 12 and under. \*\*